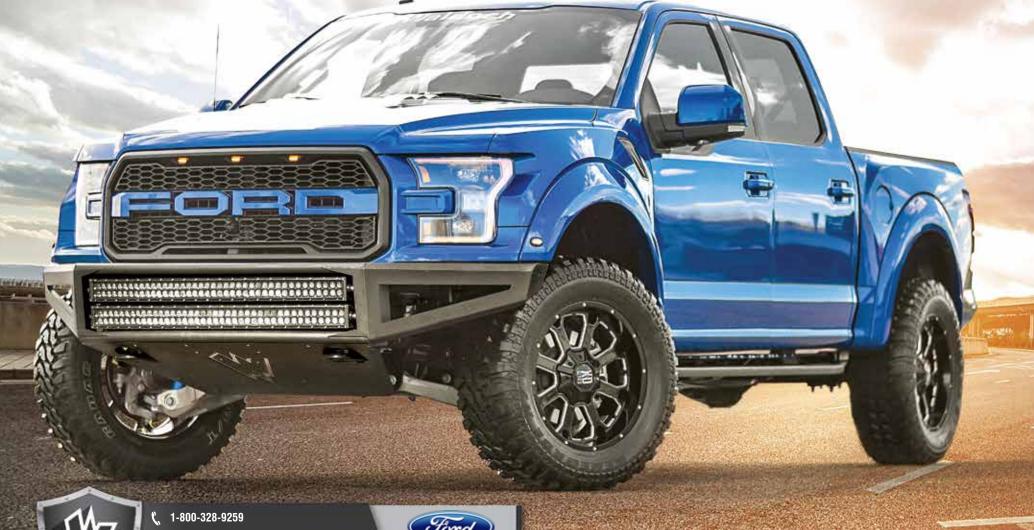

#### **EXTERIOR**

- ✓ Painted Flares Color Keved
- Painted Fender Vents Color Keyed
- Rear Cab Wing Grey in Color
- RaptorX Matte Black Graphic Kit
- ✓ 2" Front Leveling Kit
- ✓ Waldoch Off Road Front Bumper w/LED Driving Lights
- ✓ Color Keyed Front and Rear Emblems

#### **WHEELS AND TIRES**

- ✓ Waldoch 20" Wheels Black/Machined
- ✓ 35" All Terrain R/T 35x12.5R20 Tires
- Recalibrated Tire Sensors
- ✓ Spline Locking Lug Nuts with Key
- Speedometer Recalibration
- ✓ Front End Alignment