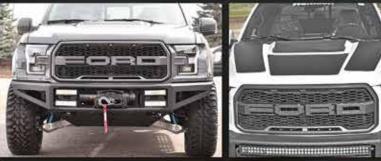

#### **EXTERIOR**

- ✓ Painted Flares Color Keved
- Painted Fender Vents Color Keyed
- Rear Cab Wing Grey in Color
- RaptorX Matte Black Graphic Kit
- ✓ 2" Front Leveling Kit
- ✓ Waldoch Off Road Front Bumper w/LED Driving Lights
- ✓ Color Keyed Front and Rear Emblems

#### INTERIOR AND BADGING

- Carbon Fiber Dash and Door Bezels
- RaptorX Badging
- ✓ Waldoch Shield Logo on Center Console
- ✓ Waldoch Engine Bay Plaque Build By Waldoch Technician
- ✓ Waldoch Interior Serialized Numbers with Founders Signature