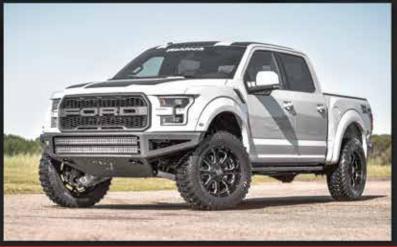

#### **EXTERIOR**

- ✓ Painted Flares Color Keved
- Painted Fender Vents Color Keyed
- Rear Cab Wing Grey in Color
- RaptorX Matte Black Graphic Kit
- ✓ 2" Front Leveling Kit
- ✓ Waldoch Off Road Front Bumper w/LED Driving Lights
- ✓ Color Keyed Front and Rear Emblems

#### **WHEELS AND TIRES**

- ✓ Waldoch 20" Wheels Black/Machined
- ✓ 35" All Terrain R/T 35x12.5R20 Tires
- Recalibrated Tire Sensors
- ✓ Spline Locking Lug Nuts with Key
- Speedometer Recalibration
- ✓ Front End Alignment