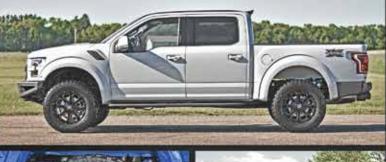

#### **EXTERIOR**

- ✓ Painted Flares Color Keved
- Painted Fender Vents Color Keyed
- Rear Cab Wing Grey in Color
- RaptorX Matte Black Graphic Kit
- ✓ 2" Front Leveling Kit
- ✓ Waldoch Off Road Front Bumper w/LED Driving Lights
- ✓ Color Keyed Front and Rear Emblems

#### **WHEELS AND TIRES**

- ✓ Waldoch 20" Wheels Black/Machined
- ✓ 35" All Terrain R/T 35x12.5R20 Tires
- Recalibrated Tire Sensors
- ✓ Spline Locking Lug Nuts with Key
- Speedometer Recalibration
- ✓ Front End Alignment