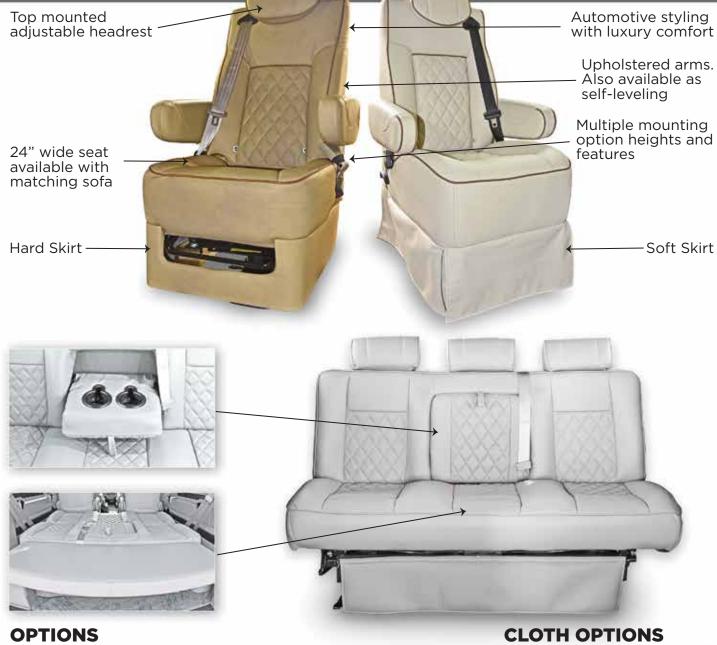

The MayBach offers impeccable comfort using OEM styling. Add to that, the durability and quality, to experience the ultimate in luxury seating. Ideal for your transportation needs. Available with matching sofa. The MayBach family of seats offers a variety of options and features that can be tailored to your specific needs.

- Power or manual recline
- Mesh map pockets or matching materials
- 3pt. seat belts
- Heat/AC for all season comfort

## LEATHER OPTIONS

PEWTER PIPPING W/

BLACK PERF INSERTS

PIPPING W/ PEWTER PERF INSERTS

- Power Footrest
- Power Lumbar Adjustment
- 6 way Power Seat Adjustment
- Power Massage

TAN CLOTH

SAND W/ CHAMOIS

PIPPING W/ SAND PERF INSERTS