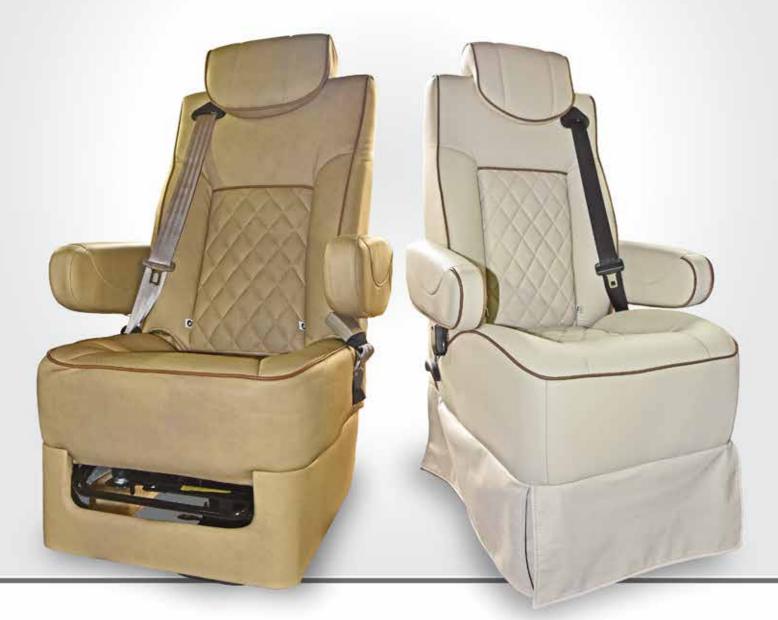

The MayBach offers impeccable comfort using OEM styling. Add to that, the durability and quality, to experience the ultimate in luxury seating. Ideal for your transportation needs. Available with matching sofa. The MayBach family of seats offers a variety of options and features that can be tailored to your specific needs.

- Power or manual recline
- Mesh map pockets or matching materials
- 3pt. seat belts
- Heat/AC for all season comfort