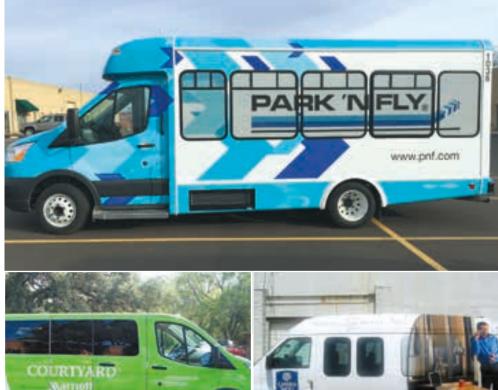

## HOSPITALITY VAN VEHICLE GRAPHICS

From the front to the back and all around the sides, your truck or fleet is a substantial rolling billboard with our professional vehicle wraps.

**PROMOTE** 

**BE SEEN** 

BE REMEMBERED

Adding graphics or branding to your commercial vehicles is a great way to promote your business, services, and products while also looking professional. Whether it's a econoline, transit, or other cargo vehicle – we can wrap it.