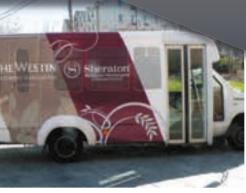

## HOSPITALITY VAN VEHICLE GRAPHICS

From the front to the back and all around the sides, your truck or fleet is a substantial rolling billboard with our professional vehicle wraps.

**PROMOTE** 

**BE SEEN** 

BE REMEMBERED

Adding graphics or branding to your commercial vehicles is a great way to promote your business, services, and products while also looking professional. Whether it's a econoline, transit, or other cargo vehicle – we can wrap it.