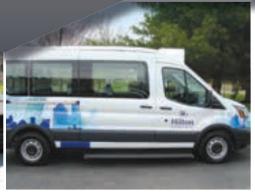

## HOSPITALITY VAN VEHICLE GRAPHICS

From the front to the back and all around the sides, your truck or fleet is a substantial rolling billboard with our professional vehicle wraps.

**PROMOTE** 

**BE SEEN** 

BE REMEMBERED

Adding graphics or branding to your commercial vehicles is a great way to promote your business, services, and products while also looking professional. Whether it's a econoline, transit, or other cargo vehicle – we can wrap it.