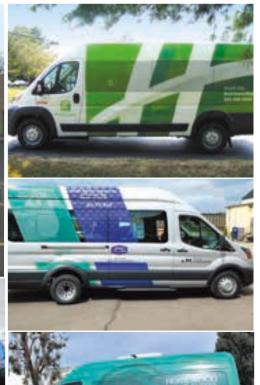

## HOSPITALITY VAN VEHICLE GRAPHICS

From the front to the back and all around the sides, your truck or fleet is a substantial rolling billboard with our professional vehicle wraps.

**PROMOTE** 

**BE SEEN** 

BE REMEMBERED

Adding graphics or branding to your commercial vehicles is a great way to promote your business, services, and products while also looking professional. Whether it's a econoline, transit, or other cargo vehicle – we can wrap it.