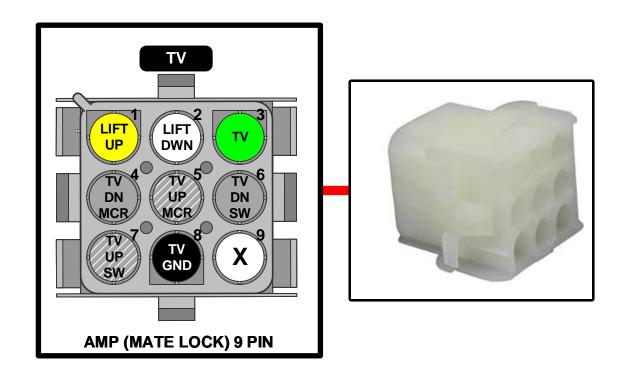

# = LEAD #

**SEE SECOND PAGE FOR CONNECTOR PINOUTS** 

NOTES: All Dimensions are in Inches

16GA. GREEN "TV"

INTERFACES WITH

16GA. GREEN "TV" 16GA. BLACK "TV-GND"

00-3402

LEAD #1

LEAD #2

LEAD #3

16GA. GRAY "TV-DN-SW"

16GA. GRAY "TV-DN-SW"

16GA. GRAY "TV-DN-MCR" 16GA. BLACK "TV-GND-3"

MNSTAR Technologies Inc. claims all proprietary rights to this drawing and the information it contains. This material is confdential, disclosure, repistrictly prohibited without the express written permission of MNSTAR Technologies Inc. All rights of design or invention are reserved.