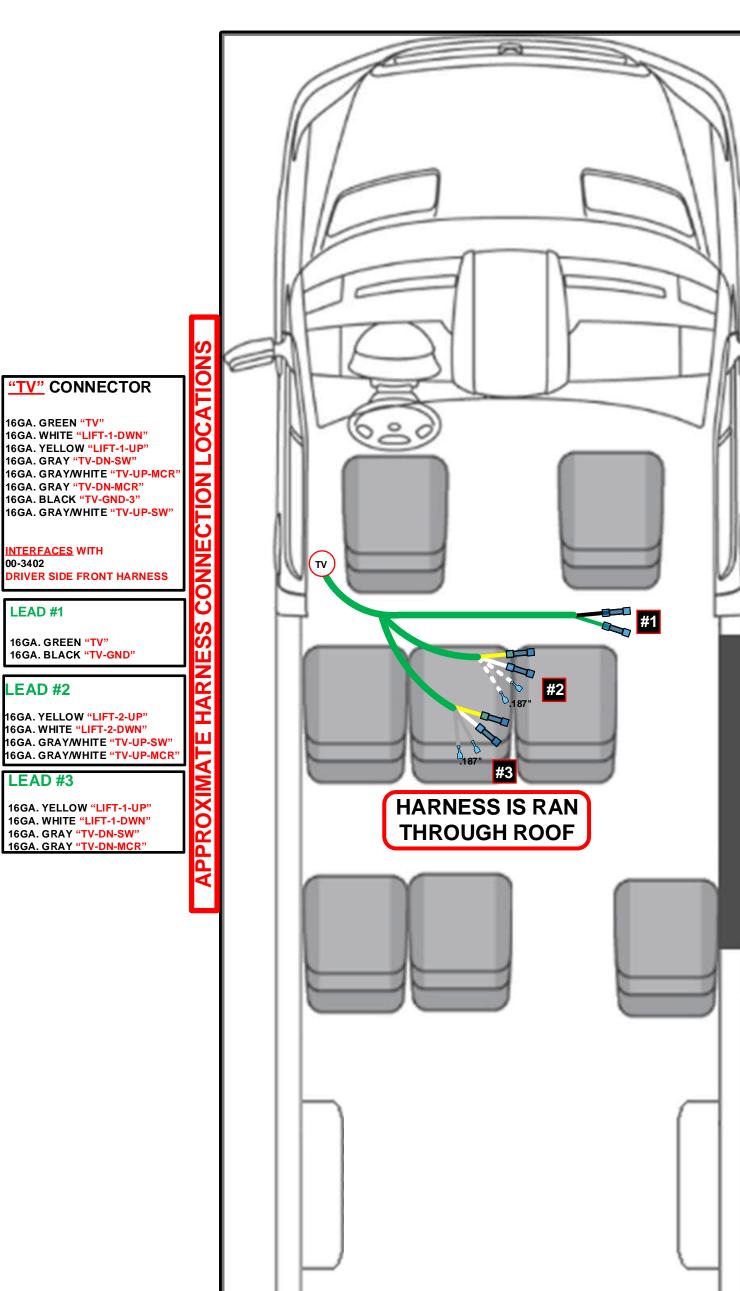

## **00-3405 TV PIGTAIL**

# = LEAD #

**SEE SECOND PAGE FOR CONNECTOR PINOUTS** 

NOTES: All Dimensions are in Inches

16GA. GREEN "TV"

INTERFACES WITH

16GA. GREEN "TV" 16GA. BLACK "TV-GND"

00-3402

LEAD #1

LEAD #2

LEAD #3

16GA. GRAY "TV-DN-SW"

16GA. GRAY "TV-DN-SW"

16GA. GRAY "TV-DN-MCR" 16GA. BLACK "TV-GND-3"

MNSTAR Technologies Inc. claims all proprietary rights to this drawing and the information it contains. This material is confdential, disclosure, repistrictly prohibited without the express written permission of MNSTAR Technologies Inc. All rights of design or invention are reserved.

LIFT

Material:

FILENAME SCALE DRAWN BY

| NOTES: All Dimensions are in Inches | MNSTAR Technologies Inc. claims all proprietary rights to this drawing and the information it contains. This material is confidential, disclosure, reproduction and manufacturing is strictly prohibited without the express written permission of MNSTAR Technologies Inc. All rights of design or invention are reserved. |          |       |             |
|-------------------------------------|-----------------------------------------------------------------------------------------------------------------------------------------------------------------------------------------------------------------------------------------------------------------------------------------------------------------------------|----------|-------|-------------|
| Material:                           |                                                                                                                                                                                                                                                                                                                             | TITLE    |       | DESCRIPTION |
|                                     |                                                                                                                                                                                                                                                                                                                             | FILENAME | SCALE | DRAWN BY    |
|                                     |                                                                                                                                                                                                                                                                                                                             |          |       |             |